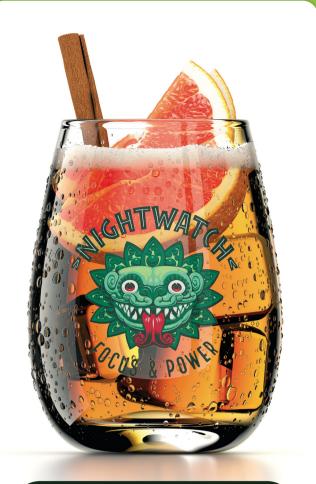

# **INDIAN SUMMER**

- Cinnamon syrup 20ml
- Grapefruit juice 40ml
  - Lime juice 10ml
- Nightwatch 250 / 330ml

#### **TOPPINGS / GARNISH**

Grapefruit & Cinnamon stick