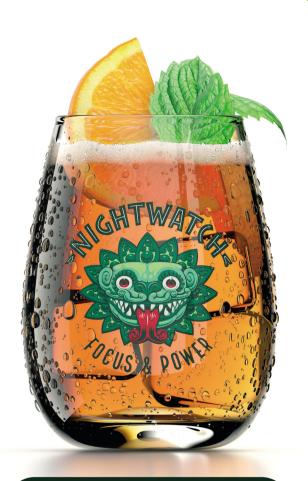

# ORANGE BREEZE

- Orange juice 20ml
- Lime juice 20ml
- Oleo Saccharum 10ml (optional)
- Mint leaves (crush with juices & syrup)
  - Nightwatch 250 330ml

#### **TOPPINGS / GARNISH**

Orange & Mint