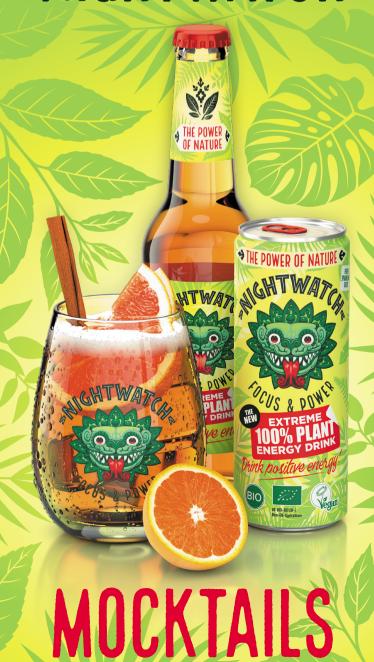

# ORANGE BREEZE

- Orange juice 20ml
- Lime juice 20ml
- Oleo Saccharum 10ml (optional)
- Mint leaves (crush with juices & syrup)
  - Nightwatch 250 330ml

# **INDIAN SUMMER**

- Cinnamon syrup 20ml
- Grapefruit juice 40ml
  - Lime juice 10ml
- Nightwatch 250 / 330ml

# **GINGER NINJA**

- Ginger syrup 20ml
- Lime juice 25ml
- Nightwatch 250 / 330ml