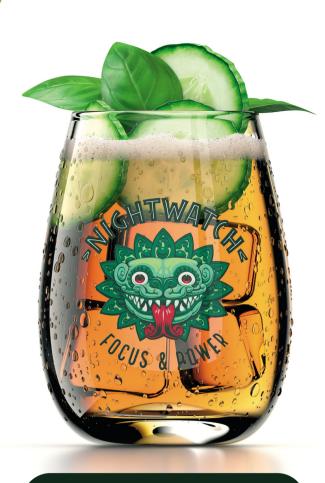

# **GINGER NINJA**

- Ginger syrup 20ml
- Lime juice 25ml
- Nightwatch 250 / 330ml

#### **TOPPINGS / GARNISH**

Cucumber, Basil & Lime

plant. This Ecuadorian herb consists of different ingredients that together release the energy, slowly over time. Nightwatch only contains natural sugars that can be found in fruits and flowers.